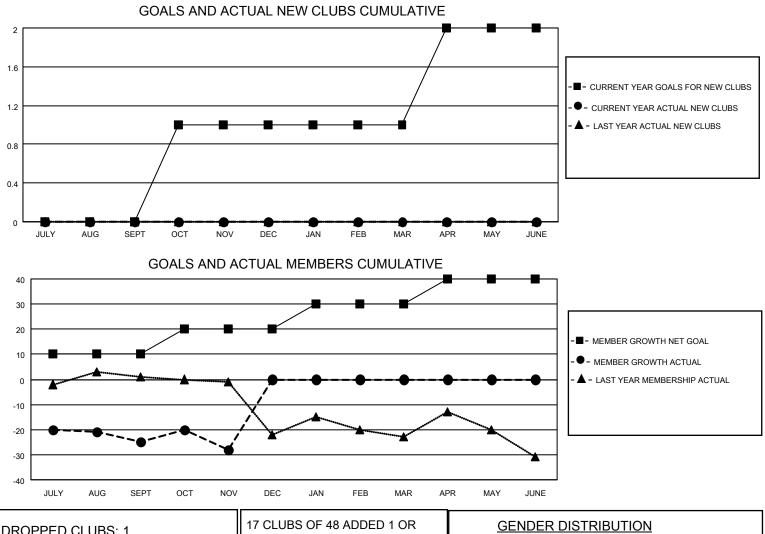

## LOCATION MISSISSIPPI

District 30 M

Results as of: 11/30/2021

| Clubs                 |               |           |               | Members               |                        |                         |                                                    |
|-----------------------|---------------|-----------|---------------|-----------------------|------------------------|-------------------------|----------------------------------------------------|
| RESULTS FOR 2021-2022 |               |           |               | RESULTS FOR 2021-2022 |                        |                         |                                                    |
| QUARTER               | NEW CLUB GOAL | NEW CLUBS | DROPPED CLUBS | QUARTER               | BER GROWTH NET<br>GOAL | MEMBER GROWTH<br>ACTUAL | DROPPED<br>MEMBERS ACTUAL<br>(including transfers) |
| JULY/AUG/SEPT         | 0             | 0         | 1             | JULY/AUG/SEPT         | 10                     | 18                      | 43                                                 |
| OCT/NOV/DEC           | 1             | 0         | 0             | OCT/NOV/DEC           | 10                     | 11                      | 13                                                 |
| JAN/FEB/MAR           | 0             | 0         | 0             | JAN/FEB/MAR           | 10                     | 0                       | 0                                                  |
| APR/MAY/JUNE          | 1             | 0         | 0             | APR/MAY/JUNE          | 10                     | 0                       | 0                                                  |